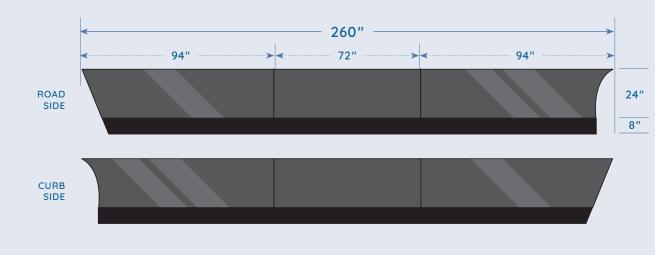

|
| Identifying the Difference         |    |
| Between HD and FLEET               | 10 |

FLEETAERO

fleetaero.com









### 204000BLK

Standard Skirt with Black Panels Steel Composite Panel 223LBS.

## 205000A

Aluminum Composite Panel (Narrower Upper Panels, Wider Upper Skirt) 181LBS.







#### 205000

Steel Composite Panel (Narrower Upper Panels, Wider Upper Skirt) 213LBS.



### 206000

For Pup Trailers Steel Composite Panel (Single Piece Panel) 119LBS.





## **200 SERIES PARTS DIAGRAM**



Complete 3-piece side skirt #204000CS (curb side) #404000RS (road side) Includes everything to do a complete side. Please specify curb side or road side







### 404000

Standard Skirt Steel Composite Panel

414000

For Trailers with Cross-members on 10" Centers Steel Composite Panel







### 404000BLK

Standard Skirt with Black Panels Steel Composite Panel 223 LBS.



### 406000

For Pup Trailers Steel Composite Panel (Single Piece Panel) 119LBS.



7



## **400 SERIES PARTS DIAGRAM**



Complete 3-piece side skirt #404000CS (curb side) #404000RS (road side) Includes everything to do a complete side. Please specify curb side or road side



# **Replacement Parts and Hardware**



# Identifying the Difference Between HD and FLEET



LOWER SKIRT (RUBBER)



FLEET

POLYSTRUT



LOWER SKIRT (RUBBER)