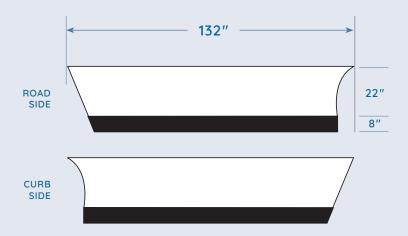

### 206000

For Pup Trailers Steel Composite Panel (Single Piece Panel) 119LBS.

### 406000

For Pup Trailers Steel Composite Panel (Single Piece Panel) 119LBS.

7