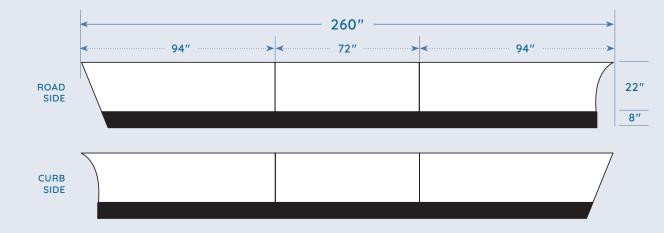

#### 205000

Steel Composite Panel (Narrower Upper Panels, Wider Upper Skirt) 213LBS.