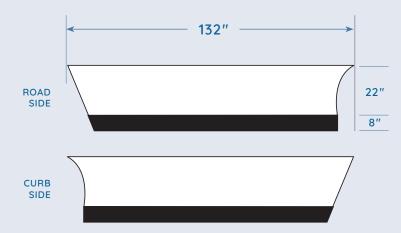

### 206000

For Pup Trailers Steel Composite Panel (Single Piece Panel) 119LBS.

### 406000

For Pup Trailers Steel Composite Panel (Single Piece Panel) 119LBS.

7