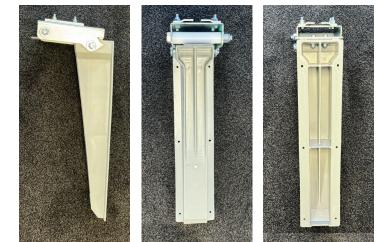

### 204000BLK

Standard Skirt with Black Panels Steel Composite Panel 223LBS.

## 205000A

Aluminum Composite Panel (Narrower Upper Panels, Wider Upper Skirt) 181LBS.

#### 205000

Steel Composite Panel (Narrower Upper Panels, Wider Upper Skirt) 213LBS.

### 206000

For Pup Trailers Steel Composite Panel (Single Piece Panel) 119LBS.