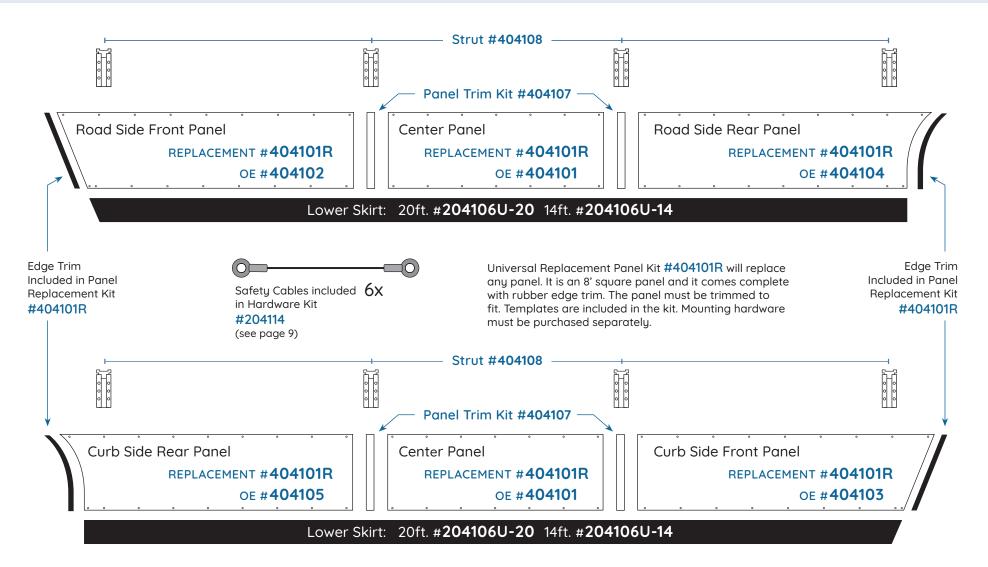

## **200 SERIES PARTS DIAGRAM**

Complete 3-piece side skirt #204000CS (curb side) #404000RS (road side) Includes everything to do a complete side. Please specify curb side or road side

## **400 SERIES PARTS DIAGRAM**

Complete 3-piece side skirt #404000CS (curb side) #404000RS (road side) Includes everything to do a complete side. Please specify curb side or road side