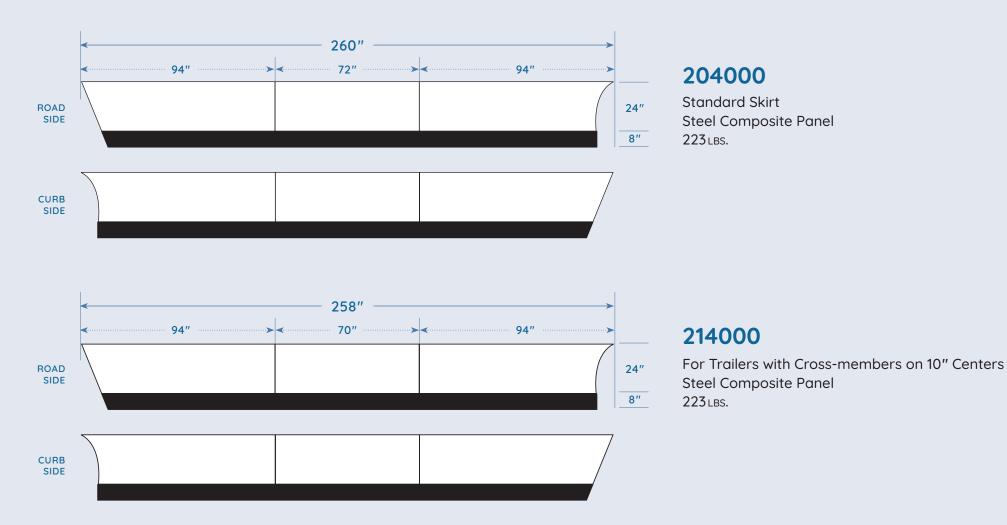

# TrailerBlade™**HD**

| 204000        | 2 |
|---------------|---|
| 214000        | 2 |
| 204000BLK     | 3 |
| 205000A       | 3 |
| 205000        | 4 |
| 206000        | 4 |
| Parts Diagram | 5 |
|               |   |

### 404000

Standard Skirt Steel Composite Panel

414000

For Trailers with Cross-members on 10" Centers Steel Composite Panel