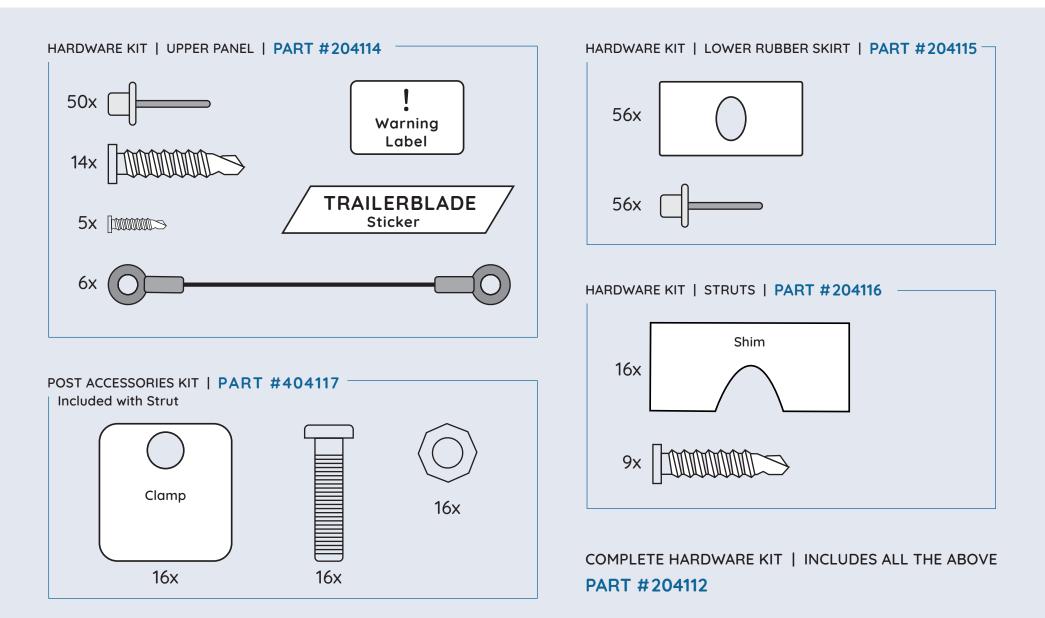

or Pup Trailers Steel Composite Panel (Single Piece Panel) 119LBS.





## **200 SERIES PARTS DIAGRAM**



Complete 3-piece side skirt #204000CS (curb side) #404000RS (road side) Includes everything to do a complete side. Please specify curb side or road side







### 404000

Standard Skirt Steel Composite Panel

414000

For Trailers with Cross-members on 10" Centers Steel Composite Panel







### 404000BLK

Standard Skirt with Black Panels Steel Composite Panel 223 LBS.



### 406000

For Pup Trailers Steel Composite Panel (Single Piece Panel) 119LBS.



7



## **400 SERIES PARTS DIAGRAM**



Complete 3-piece side skirt #404000CS (curb side) #404000RS (road side) Includes everything to do a complete side. Please specify curb side or road side



# **Replacement Parts and Hardware**



# Identifying the Difference Between HD and FLEET



LOWER SKIRT (RUBBER)



FLEET

POLYSTRUT



LOWER SKIRT (RUBBER)