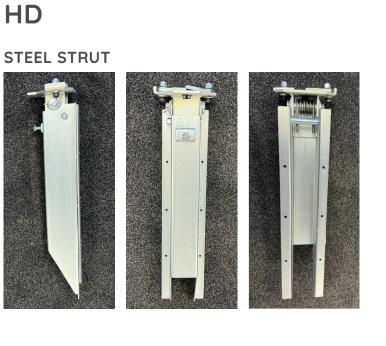

# Identifying the Difference Between HD and FLEET

LOWER SKIRT (RUBBER)

FLEET

POLYSTRUT

LOWER SKIRT (RUBBER)