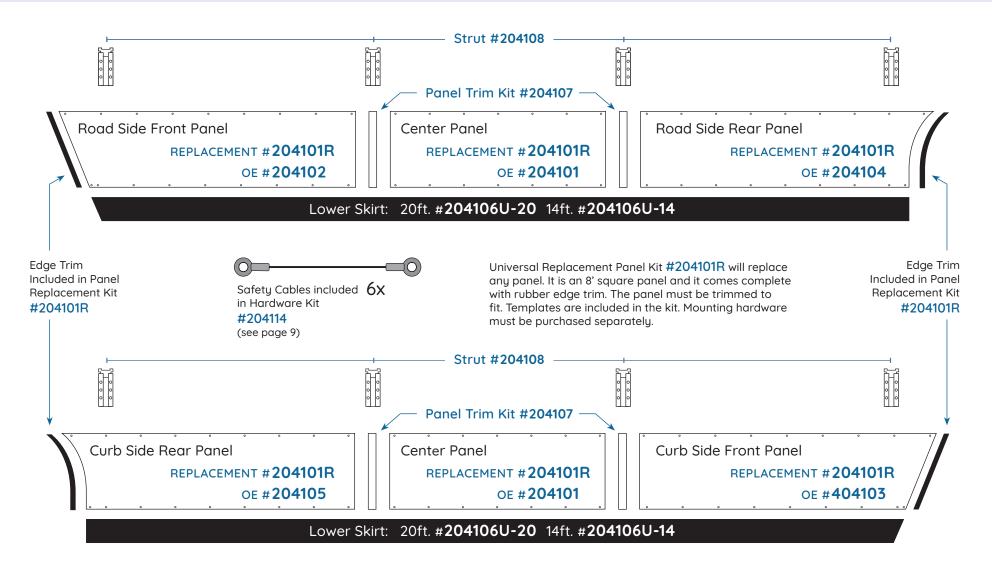

## **200 SERIES PARTS DIAGRAM**

Complete 3-piece side skirt #204000CS (curb side) #404000RS (road side) Includes everything to do a complete side. Please specify curb side or road side

# **Replacement Parts and Hardware**