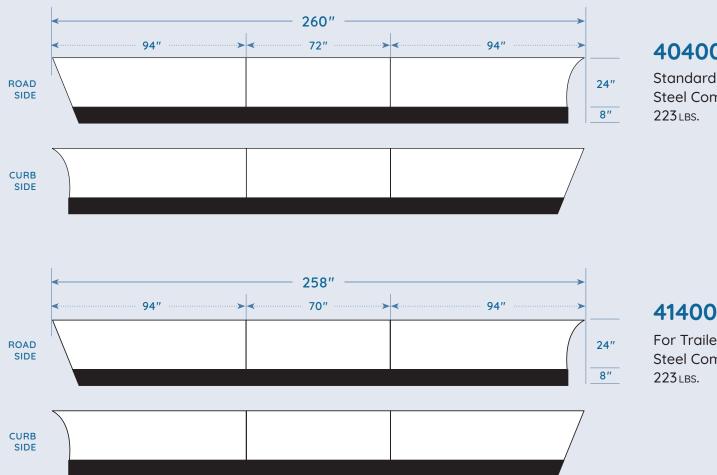

### 404000

Standard Skirt Steel Composite Panel

414000

For Trailers with Cross-members on 10" Centers Steel Composite Panel